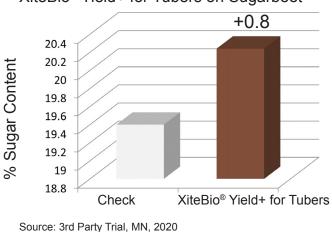

### XiteBio<sup>®</sup> Yield+ for Tubers on Potatoes Dual Application

XiteBio® Yield+ for Tubers on Sugarbeet

XiteBio<sup>®</sup> Yield+ for Tubers on Potatoes Single Application

XiteBio<sup>®</sup> Yield+ for Tubers on Potatoes Dual Application