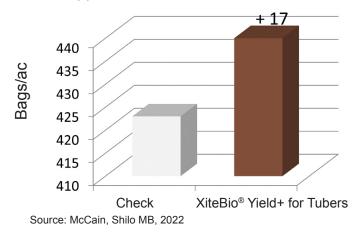

### XiteBio<sup>®</sup> Yield+ for Tubers on Potatoes Dual Application

XiteBio® Yield+ for Tubers on Sugarbeet

XiteBio<sup>®</sup> Yield+ for Tubers on Potatoes Single Application

XiteBio<sup>®</sup> Yield+ for Tubers on Potatoes Dual Application

#### **ROI** Calculation

| Trial           | Increased<br>Bags/ac | ROI/ac   |
|-----------------|----------------------|----------|
| Shilo, MB 2022  | 17                   | \$155.19 |
| Plover, WI 2022 | 44                   | \$575.63 |
| Plover, WI 2022 | 42                   | \$547.56 |