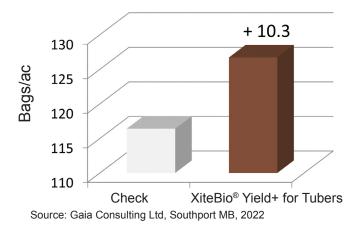

### XiteBio<sup>®</sup> Yield+ for Tubers on Potatoes Dual Application

XiteBio® Yield+ for Tubers on Sugarbeet

XiteBio<sup>®</sup> Yield+ for Tubers on Potatoes Single Application

XiteBio<sup>®</sup> Yield+ for Tubers on Potatoes Dual Application