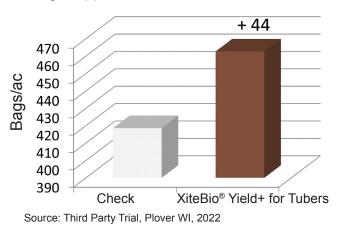

XiteBio<sup>®</sup> Yield+ for Tubers on Potatoes Single Application

#### **ROI** Calculation

| Trial           | Increased<br>Bags/ac | ROI/ac   |
|-----------------|----------------------|----------|
| Shilo, MB 2022  | 17                   | \$155.19 |
| Plover, WI 2022 | 44                   | \$575.63 |
| Plover, WI 2022 | 42                   | \$547.56 |