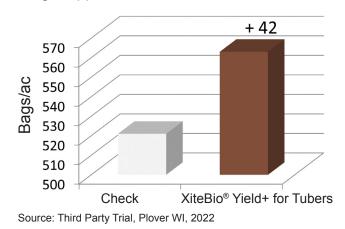

XiteBio<sup>®</sup> Yield+ for Tubers on Potatoes Single Application

#### **ROI** Calculation

| Trial           | Increased<br>Bags/ac | ROI/ac   |
|-----------------|----------------------|----------|
| Shilo, MB 2022  | 17                   | \$155.19 |
| Plover, WI 2022 | 44                   | \$575.63 |
| Plover, WI 2022 | 42                   | \$547.56 |