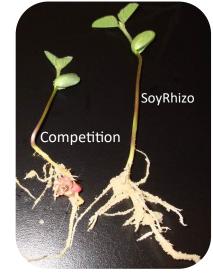

## Why use XiteBio® SoyRhizo®?

- User friendly, ready to use, all-in-one package liquid formulation
- No sticking/reduced bridging of seeds, easy equipment cleanup
- Invigorates the native bacteria to work efficiently with introduced rhizobia
- The only product not trying to out compete your native soil rhizobium
- Provides a minimum of 2 billion Bradyrhizobium japonicum per gram
- Encourages greater root nodulation and boosts nitrogen fixation
- Works under different soil and environmental conditions
- Product has an extended shelf life of over two cropping seasons
- Compatible with most soybean seed treatments and fertilizers
- Lasts 120 days on-seed with seed treatment chemicals
- Consistent performance
- In-furrow performance superior to granular