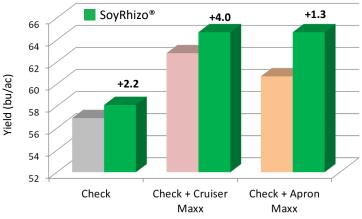

Source: Ohio State University, North Dakota State University, Third Party Trials.

XiteBio® SoyRhizo® vs Check, 2013 - 2020

Source: Ohio State University, University of Illinois, Kansas State University, University of Missouri, University of Minnesota, Third party trials.