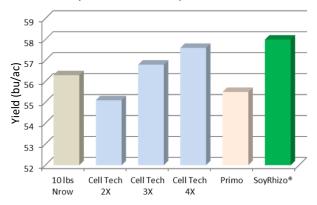

# Effect Of Inoculant On Soybean Yield

XiteBio® SoyRhizo® vs Competitors On-Seed - 2018

XiteBio® SoyRhizo® vs Competitors In-furrow - 2017

Source: Third Party Research Trials in Virden, MB.

XiteBio® SoyRhizo® vs Competitors, 2011 - 2019

Source: Ohio State University, North Dakota State University, Third Party Trials.

XiteBio® SoyRhizo® vs Check, 2013 - 2020

Source: Ohio State University, University of Illinois, Kansas State University, University of Missouri, University of Minnesota, Third party trials.