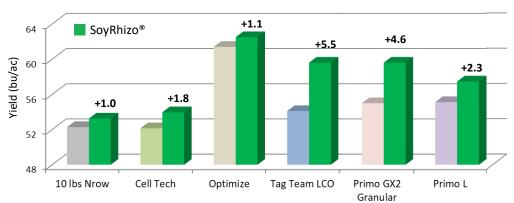

# Effect Of Inoculant On Soybean Yield

XiteBio® SoyRhizo® vs Competitors On-Seed - 2018

XiteBio® SoyRhizo® vs Competitors In-furrow - 2017

Source: Third Party Research Trials in Virden, MB.

XiteBio® SoyRhizo® vs Competitors, 2011 - 2019

Source: Ohio State University, North Dakota State University, Third Party Trials.

XiteBio® SoyRhizo® vs Check, 2013 - 2020

Source: Ohio State University, University of Illinois, Kansas State University, University of Missouri, University of Minnesota, Third party trials.