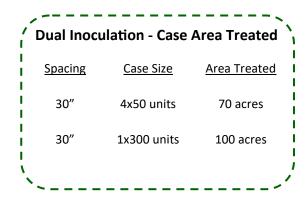

#### **Dual Inoculation:**

49 mL/27 kg seed - On-Seed 125 mL/ac - In-Furrow (30" row spacing)

#### Case Size

4 × 2.1 L (4 × 50 Unit Case) 1 x 12.6 L (1 x 300 Unit Case)

## Single Inoculation In-Furrow (4 × 50 Unit):

48 ac at 30" row spacing 19.6 ha at 76 cm row spacing

## Single Inoculation In-Furrow (1 x 300 Unit):

72 ac at 30" row spacing 29.2 ha at 76 cm row spacing

Please read product label carefully & follow application directions

XiteBio<sup>®</sup>

For more info, visit www.xitebio.ca or call toll-free 1-855-XITEBIO (1-855-948-3246)