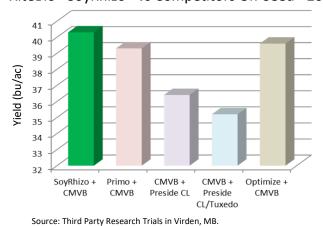

# Effect Of Inoculant On Soybean Yield

XiteBio® SoyRhizo® vs Competitors On-Seed - 2018

XiteBio® SoyRhizo® vs Competitors In-furrow - 2017

Source: Third Party Research Trials in Virden, MB.

XiteBio® SoyRhizo® vs Competitors, 2011 - 2019