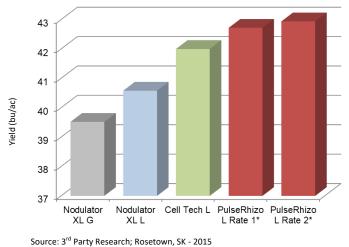

# Data Sheet

\*Rate 1: 175 mL/ac; Rate 2: 275 mL/ac

Effect Of Inoculant On Pea Yield