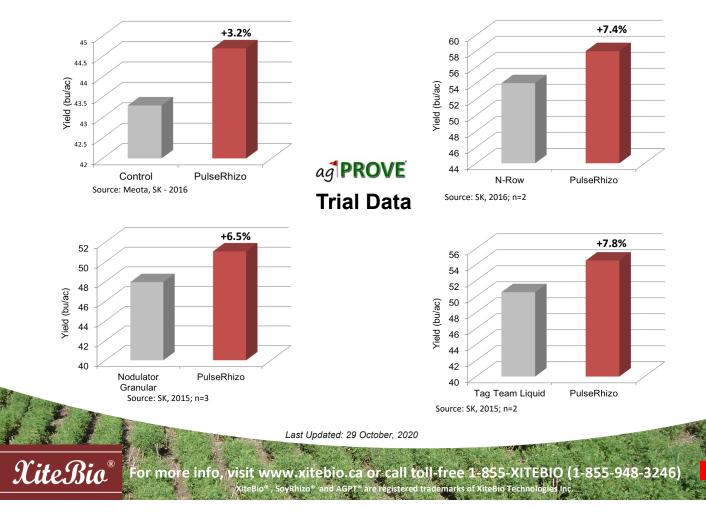

# Data Sheet

\*Rate 1: 175 mL/ac; Rate 2: 275 mL/ac

Effect Of Inoculant On Pea Yield