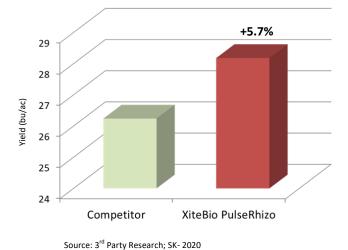

# Data Sheet

\*Rate 1: 175 mL/ac; Rate 2: 275 mL/ac

Effect Of Inoculant On Pea Yield